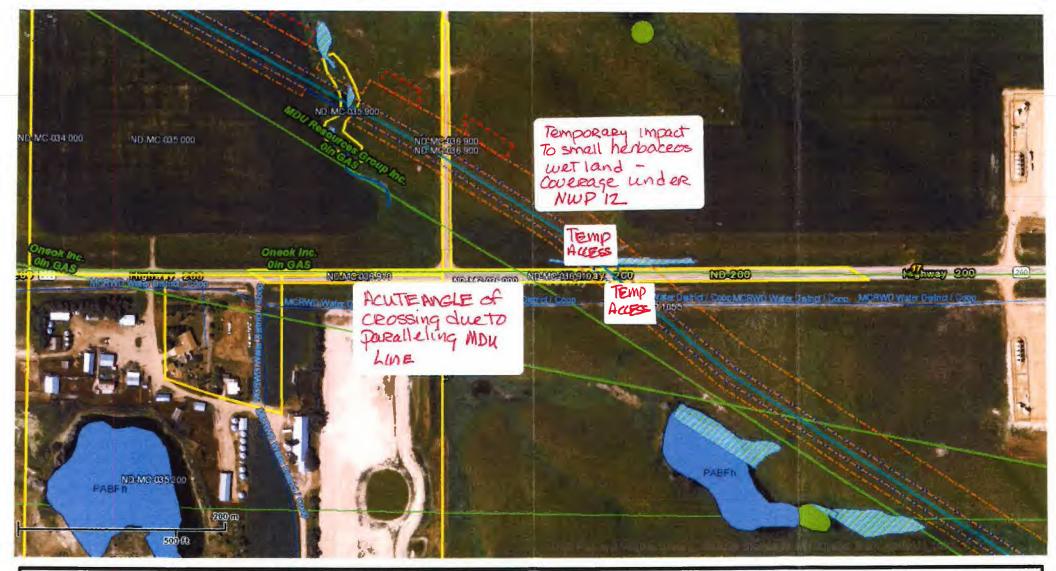

|
|                                                                                                                                                                                                                                                                                                                                                                                                          | 3.                                                                                                                                  |                                                                                              |                                                                             |

(Original to District File, copy to Applicant)

ND-MC-036.910

Page 1 of 2 (Over)



نه ij



ND-MC-036.910

ND 200

CLS LiNK GIS Viewer CIS Contract





ND-mc-036-910 ND 200 CLS LiNK GIS Viewer CIS Contract



UTILITY OCCUPANCY APPLICATION AND PERMIT North Dakota Department of Transportation, Design SFN 7995 (2-2016)

ND-MC-034.910 SH200

| FOR STATE USE ONLY (Type or Print                                                                                                                                                                                                  | )                                                                                                                                                 |                                                                     |                                                  | - 42070                     |